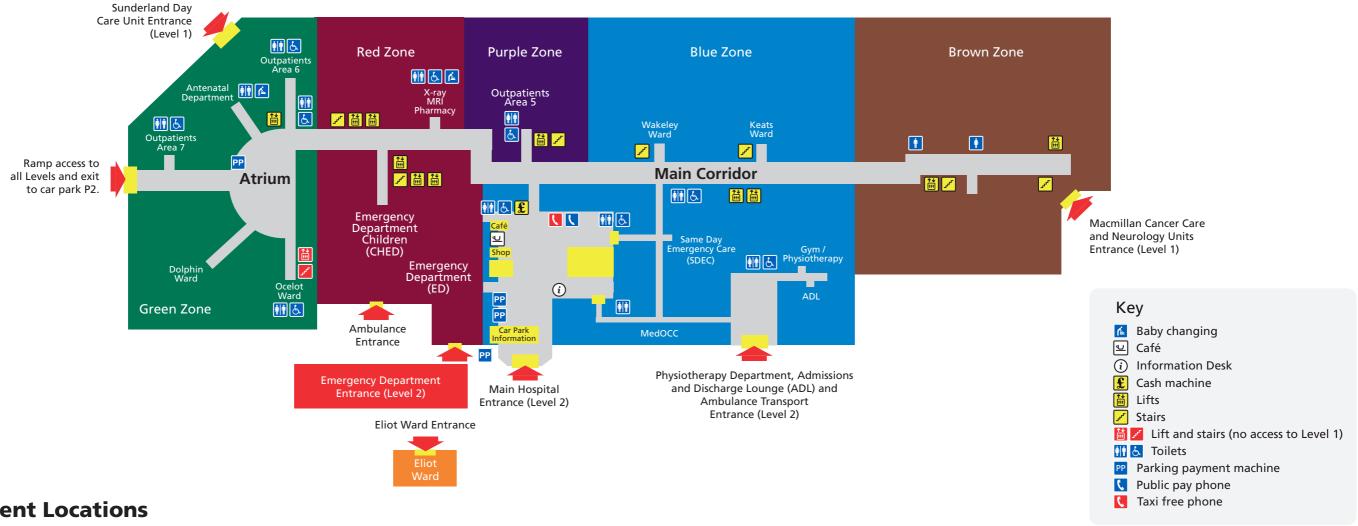

## Finding your way around the hospital

## **Department Locations**

Key: Colour shown denotes zone colour, number relates to level number.

| Acute Medical Unit / Lister Ward               | Red 3             | Emergency Department Children (CHED)          | Red 2    | Medical HDU / Trafalgar Ward                  | Green 3  | Physiotherapy                                  | Blue 2   |
|------------------------------------------------|-------------------|-----------------------------------------------|----------|-----------------------------------------------|----------|------------------------------------------------|----------|
| Admission and Discharge Lounge (ADL)           | Blue 2            | Endoscopy                                     | Green 1  | Medical Infusion Suite                        | Brown 1  | Plaster Theatre (Area 5)                       | Purple 2 |
| Ambulance Transport                            | Blue 2            | ENT (Area 6)                                  | Green 2  | Milton Ward                                   | Brown 2  | P.O.C.U. (Pre Operative Care Unit)             | Green 3  |
| Antenatal Department                           | Green 2           | Eye Unit (Ophthalmology)                      | Blue 2   | MRI Department                                | Red 2    | Pre Assessment Unit (located in Eliot Ward)    | See Map  |
| Arethusa Ward / Surgical Assessment Unit (SAU) | Red 4             | Fetal Medicine Centre                         | Green 2  | Multi Faith Prayer Room                       | Blue 2   | RACE Clinic                                    | Brown 1  |
| Audiology (Area 6)                             | Green 2           | Fracture Clinic (Area 5)                      | Purple 2 | Nelson Ward                                   | Blue 1   | Restaurant and Coffee Lounge                   | Purple 1 |
| Breast Care Unit                               | Red 2             | Frailty SDEC / Emerald Ward                   | Brown 1  | Neurosciences Unit                            | Brown 1  | Rheumatology (Area 5)                          | Purple 2 |
| Blood Tests (Phlebotomy)                       | <b>Eliot Ward</b> | Galton Day Unit                               | Brown 1  | Nuclear Medicine                              | Green 3  | Ruby Ward / Respiratory Support Unit (RSU)     | Brown 2  |
| Bronte Ward / Coronary Care Unit (CCU)         | Brown 2           | Gundulph                                      | Blue 3   | Ocelot Ward                                   | Green 2  | Same Day Emergency Care (SDEC)                 | Blue 2   |
| Byron Ward                                     | Brown 2           | Gynaecology (Area 7)                          | Green 2  | Oliver Fisher Neonatal Unit                   | Green 4  | Sapphire Ward                                  | Brown 2  |
| Café and Shop (Main Entrance)                  | Level 2           | Gynaecology Assessment Unit / Kingfisher Ward | Green 4  | Orthodontics (Area 6)                         | Green 2  | Sunderland Day Care Unit                       | Green 1  |
| Cardiac Catheter Suite pPCI 😲                  | Brown 1           | Harvey Ward                                   | Blue 1   | Orthopaedics (Area 5)                         | Purple 2 | Surgical Assessment Unit (SAU) / Arethusa Ward | Red 4    |
| Cardiology (Area 7)                            | Green 2           | Hospital Radio Medway                         | Blue 1   | Orthotics (Surgical Appliances) Area 5        | Purple 2 | Surgical Discharge Lounge (SDL)                | Green 3  |
| Cardio-Respiratory (ECG) Department            | Green 3           | Intensive Care Unit                           | Purple 3 | Osteoporosis Unit                             | Blue 2   | Surgical HDU / Trafalgar Ward                  | Green 3  |
| Cedar Room                                     | Blue 2            | Jade Ward                                     | Blue 1   | Outpatients Area 5                            | Purple 2 | Tennyson Ward                                  | Brown 2  |
| Chaplaincy and Spiritual Care                  | Blue 2            | Keats Ward                                    | Blue 2   | Outpatients Area 6                            | Green 2  | The Birth Place                                | Green 4  |
| Coronary Care Unit (CCU) / Bronte Ward         | Brown 2           | Kent Ward                                     | Green 4  | Outpatients Area 7                            | Green 2  | Trafalgar Ward / Surgical and Medical HDU      | Green 3  |
| C.T. Department                                | Red 2             | Kingfisher Ward                               | Green 4  | Outpatients Area 8                            | Green 3  | Ultrasound                                     | Red 2    |
| <b>Day Surgery Procedure Suite</b>             | Blue 2            | Lawrence Ward                                 | Brown 1  | P.A.L.S. (Patient Advice and Liaison Service) | Blue 2   | Victory Ward                                   | Green 3  |
| Delivery Suite                                 | Green 4           | Lister Ward / Acute Medical Unit              | Red 3    | Pathology                                     | Purple 4 | Wakeley Ward                                   | Blue 2   |
| Dolphin Ward                                   | Green 2           | Macmillan Cancer Care Unit                    | Brown 1  | Pearl Ward                                    | Green 4  | Will Adams Ward                                | Blue 3   |
| Early Pregnancy Assessment Unit (Area 7)       | Green 2           | Magpies Centre                                | Green 2  | Pembroke Ward                                 | Red 5    | Way Out (Via Main Entrance)                    | Level 2  |
| Eliot Ward                                     | See Map           | Maxillo-Facial Surgery (Area 6)               | Green 2  | Penguin Assessment Unit                       | Green 2  | X-ray (North and South Wing)                   | Red 2    |
| Emerald Ward / Frailty (SDEC)                  | Brown 1           | McCulloch Ward                                | Green 3  | Pharmacy                                      | Red 2    |                                                |          |
| Emergency Department (ED)                      | Red 2             | MedOCC                                        | Blue 2   | Phoenix Ward                                  | Green 3  | Povicion O undat                               |          |